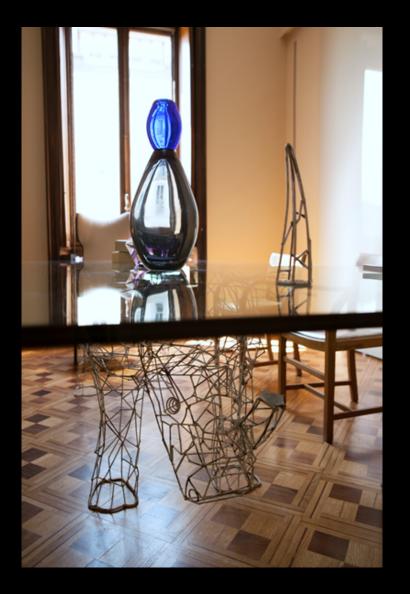

Iron and glass are combined in the Odilia Prisco's project for RHINO. An unusual table that leaves you amazed

The base of the table made of iron rod handcrafted which reproduce a rhino: the interweaving of industrial flavor intersects with the ethereal transparent plane tempered and laminated glass

Transparencies and iron structure is a LIMITED EDITION available in five finishes for nine pieces per color

RHINO is a table that fits perfectly even outdoors with a luxurious and exclusive environment