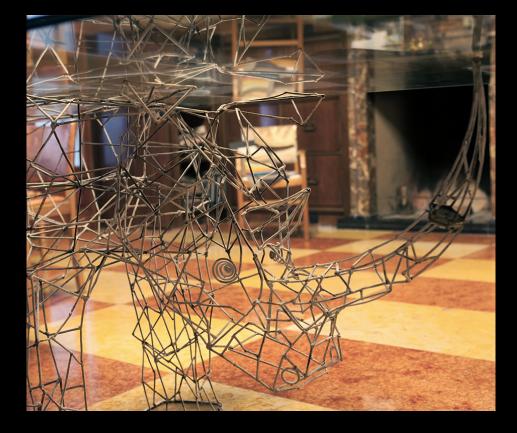

Iron and glass are combined in the Odilia Prisco's project for RHINO. An unusual table that leaves you amazed

The base of the table made of iron rod handcrafted which reproduce a rhino: the interweaving of industrial flavor intersects with the ethereal transparent plane tempered and laminated glass

Transparencies and iron structure is a LIMITED EDITION available in five finishes for nine pieces per color

RHINO is a table that fits perfectly even outdoors with a luxurious and exclusive environment