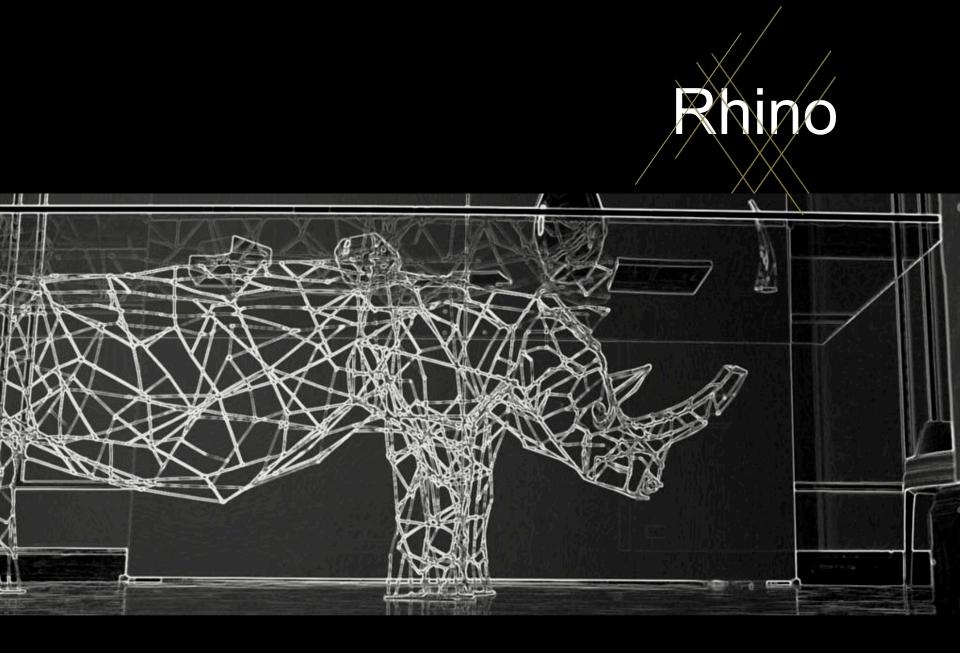

Iron and glass are combined in the Odilia Prisco's project for RHINO. An unusual table that leaves you amazed

The base of the table made of iron rod handcrafted which reproduce a rhino: the interweaving of industrial flavor intersects with the ethereal transparent plane tempered and laminated glass

Transparencies and iron structure is a LIMITED EDITION available in five finishes for nine pieces per color

RHINO is a table that fits perfectly even outdoors with a luxurious and exclusive environment

X

TABLE LIMITED EDITION<br/>9 colors for 9 products in the worldGlass: 300cm x 140cmHeight : 78cm

Contracts:

info@il10milano.it