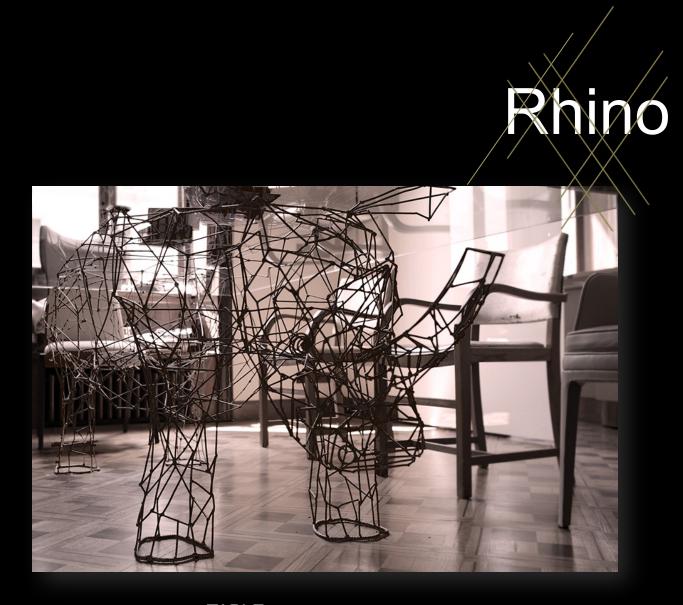

Iron and glass are combined in the Odilia Prisco's project for RHINO. An unusual table that leaves you amazed

The base of the table made of iron rod handcrafted which reproduce a rhino: the interweaving of industrial flavor intersects with the ethereal transparent plane tempered and laminated glass

Transparencies and iron structure is a LIMITED EDITION available in five finishes for nine pieces per color

RHINO is a table that fits perfectly even outdoors with a luxurious and exclusive environment